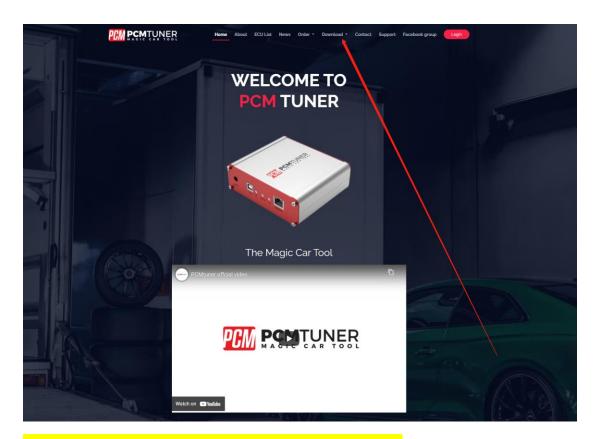

#### **Fetrotech Installation Tutorial**

First connect your Fetrotech to the computer using a USB cable as shown below

Then log on to the website www.tuner-box.com and click the download button to download the Fetrotech software