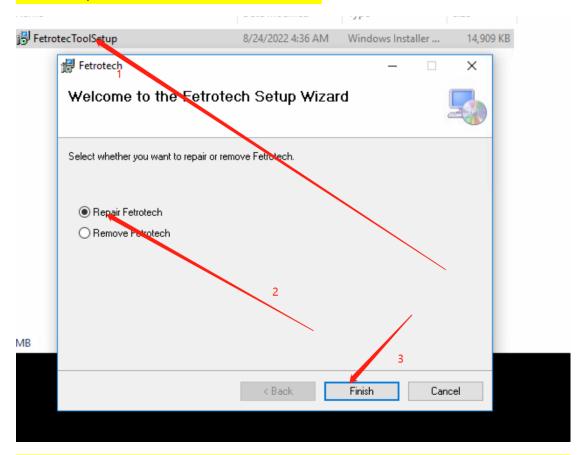

## Then the setup is completed.

Return to the desktop and click Fetrotech tool to run the software

So that our software can be opened and waited to start.

If the software crashes after opening, please click the Fetrotech installation package again

Click "Repair Fetrotech", as shown below.

If you cannot activate your device by following the steps above, please uninstall the software.

Re-operate according to the instructions, please keep the key from info@tuner-box.com for your convenience on this computer.