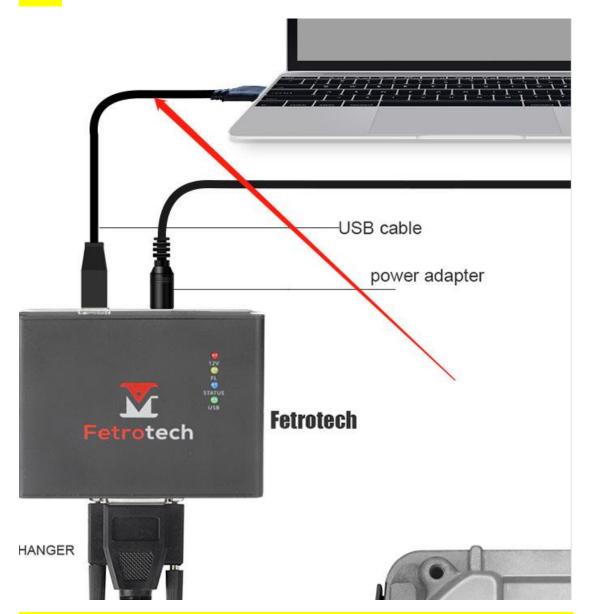

#### **Fetrotech Installation Tutorial**

First connect your Fetrotech to the computer using a USB cable as shown below

Then log on to the website www.tuner-box.com and click the download button to download the Fetrotech software