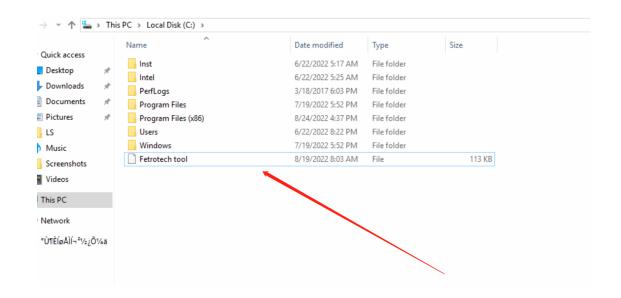

Machine code: machine sn in device back side :

Machine sn:

When you receive the mail you will get two files as shown in the image below

Please save your key file

Put Fetrotech into C disk as shown below

Please put Fetrotech tool ok 3.5 into the Fetrotech tool installation directory"

C:\Program Files (x86)\Fetrotech" as shown below

Click Fetrotech tool ok 3.5 to set the open method to Fetrotech tool as shown below: