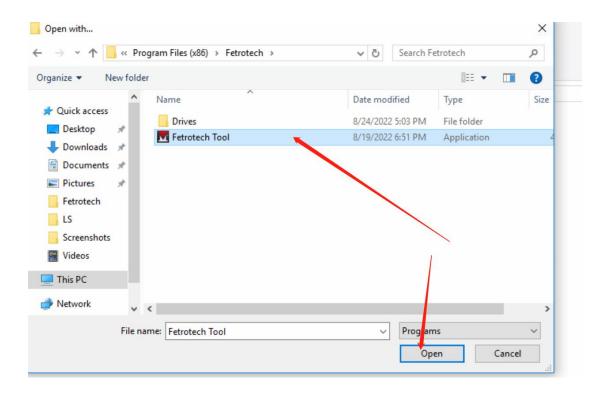

C:\Program Files (x86)\Fetrotech" as shown below

Click Fetrotech tool ok 3.5 to set the open method to Fetrotech tool as shown below:

## Then the setup is completed.

Return to the desktop and click Fetrotech tool to run the software

So that our software can be opened and waited to start.

If the software crashes after opening, please click the Fetrotech installation package again