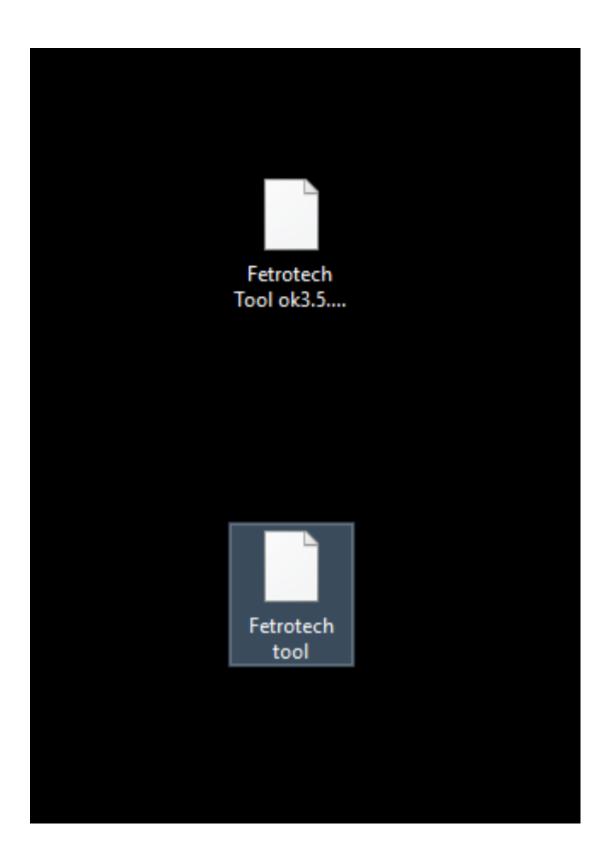

Machine code: machine sn in device back side :

Machine sn:

When you receive the mail you will get two files as shown in the image below

Please save your key file

Put Fetrotech into C disk as shown below

Please put Fetrotech tool ok 3.5 into the Fetrotech tool installation directory"