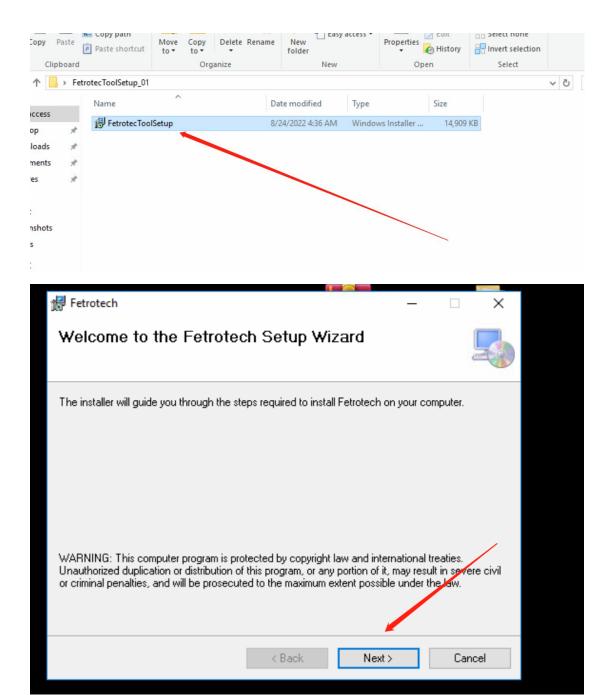

Download the software to your computer and unzip it

Open the software to install