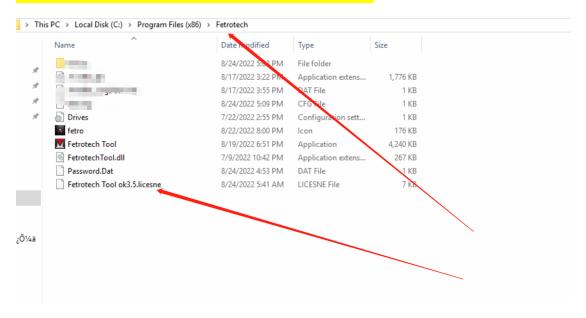

C:\Program Files (x86)\Fetrotech" as shown below

Click Fetrotech tool ok 3.5 to set the open method to Fetrotech tool as shown below: