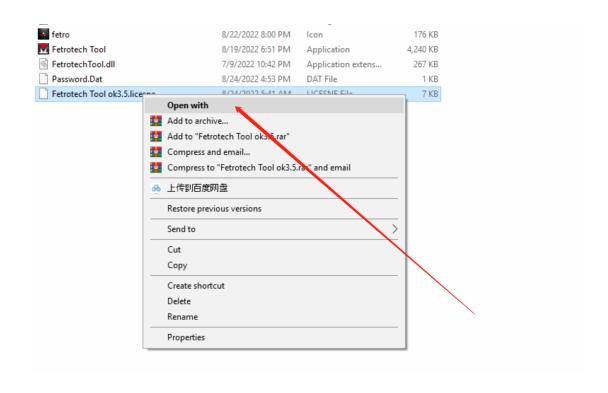

C:\Program Files (x86)\Fetrotech" as shown below

Click Fetrotech tool ok 3.5 to set the open method to Fetrotech tool as shown below: