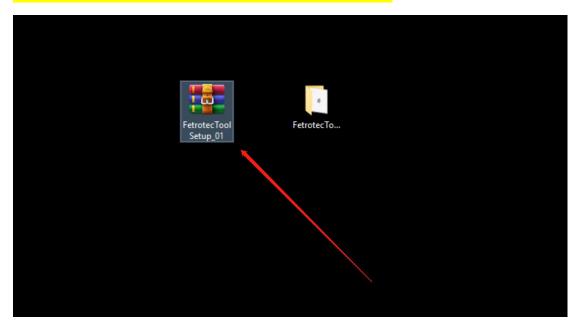

Download the software to your computer and unzip it

Open the software to install