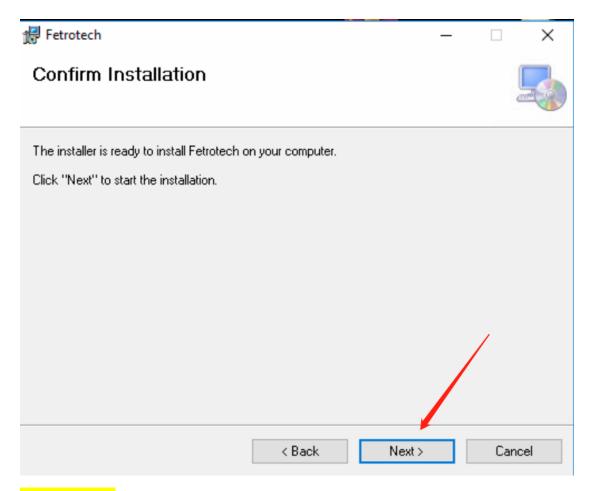

#### Still click next

until it is completed.

The following dialog box appears, please fill in your information as required to activate your device