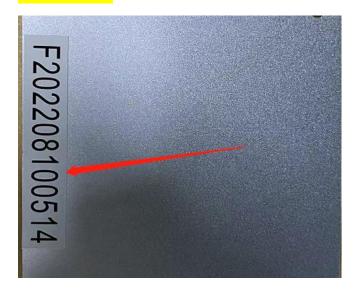

# Finally click Close to complete the installation

Return to the desktop and click the fetrotech icon to run the software

When the following interface appears, hold Ctrl+V to copy your machine code,

Copy the machine code on the back of your device as follows and send them to info@tuner-box.com. The subject of the email is "request my fetrotech active".

Machine code: machine sn in device back side :

Machine sn:

When you receive the mail you will get two files as shown in the image below

Please save your key file

Put Fetrotech into C disk as shown below

Please put Fetrotech tool ok 3.5 into the Fetrotech tool installation directory"