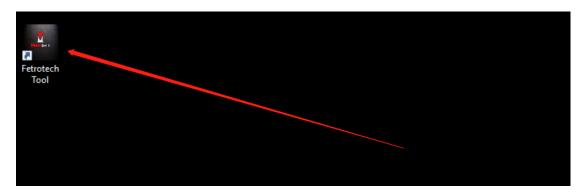

# Finally click Close to complete the installation

Return to the desktop and click the fetrotech icon to run the software

When the following interface appears, hold Ctrl+V to copy your machine code,

Copy the machine code on the back of your device as follows and send them to info@tuner-box.com. The subject of the email is "request my fetrotech active".