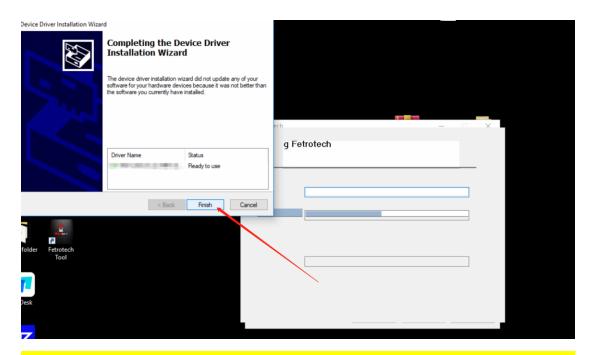

#### Still click next

until it is completed.

The following dialog box appears, please fill in your information as required to activate your device