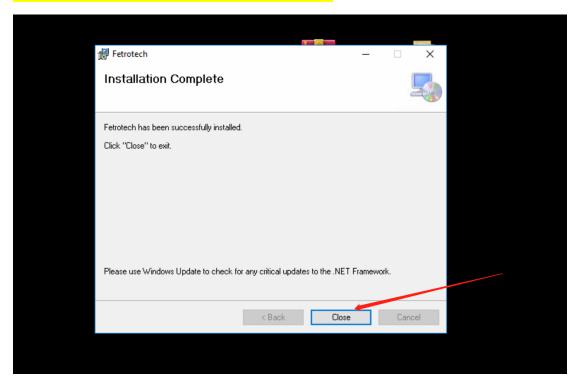

# Finally click Close to complete the installation

Return to the desktop and click the fetrotech icon to run the software

When the following interface appears, hold Ctrl+V to copy your machine code,

Copy the machine code on the back of your device as follows and send them to info@tuner-box.com. The subject of the email is "request my fetrotech active".