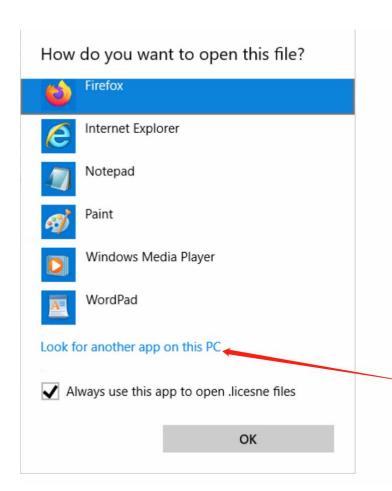

C:\Program Files (x86)\Fetrotech" as shown below

Click Fetrotech tool ok 3.5 to set the open method to Fetrotech tool as shown below:

## Then the setup is completed.

Return to the desktop and click Fetrotech tool to run the software

So that our software can be opened and waited to start.

If the software crashes after opening, please click the Fetrotech installation package again