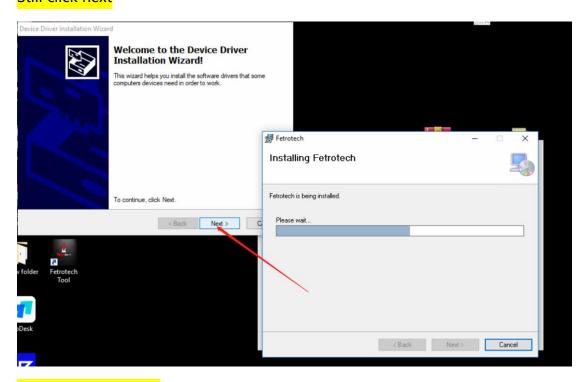

#### Still click next

until it is completed.

The following dialog box appears, please fill in your information as required to activate your device