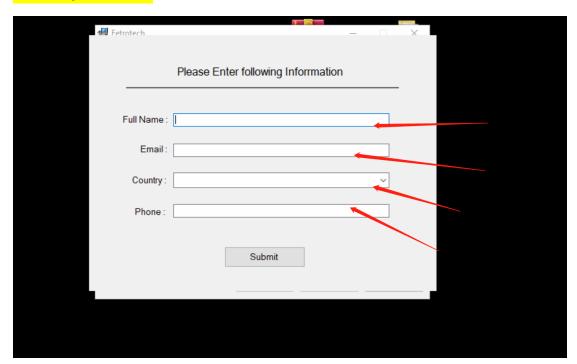

#### Still click next

until it is completed.

The following dialog box appears, please fill in your information as required to activate your device

## After filling in, click Submit