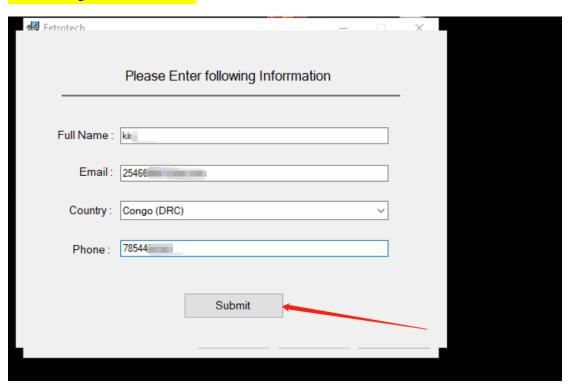

#### Still click next

until it is completed.

The following dialog box appears, please fill in your information as required to activate your device

## After filling in, click Submit