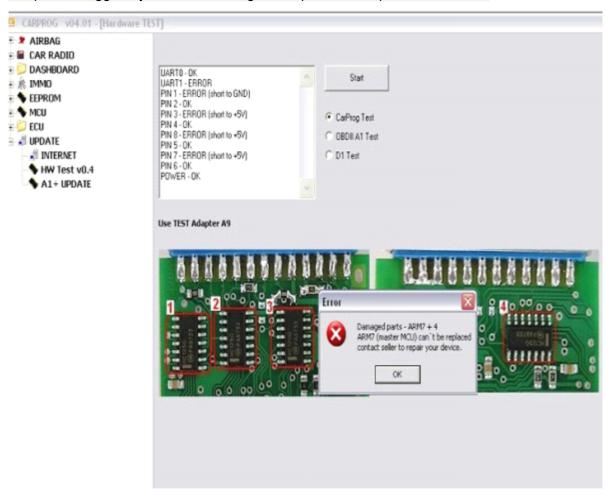

#### About carprog full self diagnosis

Q: After I do a self-diagnostic, I got an error as the following picture shows, how to read Carprog full self-diagnostic result?

A: The upper part of this picture displays the Self-diagnostic result, and the lower part of this picture suggests you need to change the 4 pieces of chip in the red circle.