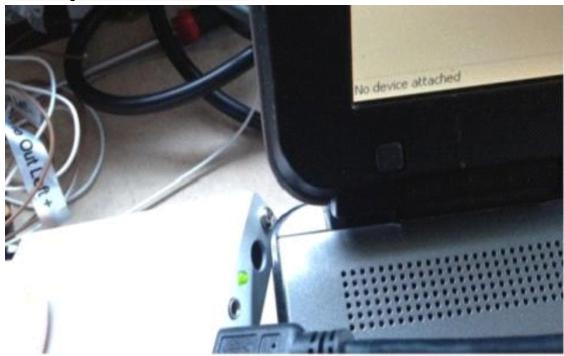

Q: CarProg full 4.1 "No device attached"

A: Go to the "Device Manager" to check whether the "USB Human Interface Device" is found.