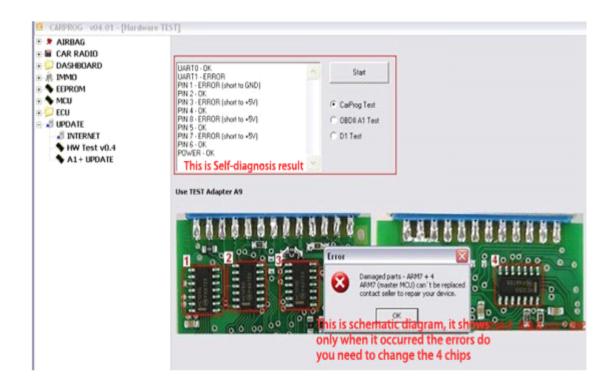

#### About carprog full self diagnosis

Q: After I do a self-diagnostic, I got an error as the following picture shows, how to read Carprog full self-diagnostic result?

A: The upper part of this picture displays the Self-diagnostic result, and the lower part of this picture suggests you need to change the 4 pieces of chip in the red circle.